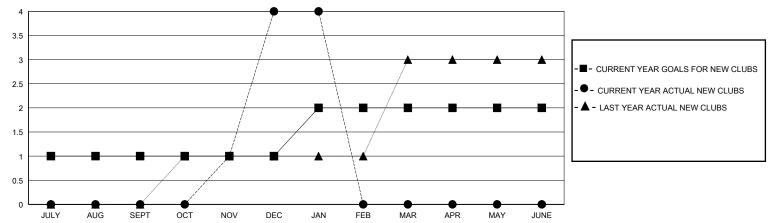

## GOALS AND ACTUAL NEW CLUBS CUMULATIVE

## District 316 G

GMT: LOCATION INDIA GMT CA

| •             |               |             |               |                       |                        |                         | •                                                  |  |
|---------------|---------------|-------------|---------------|-----------------------|------------------------|-------------------------|----------------------------------------------------|--|
|               | Club          | os          |               | Members               |                        |                         |                                                    |  |
|               | RESULTS FOR   | R 2023-2024 |               | RESULTS FOR 2023-2024 |                        |                         |                                                    |  |
| QUARTER       | NEW CLUB GOAL | NEW CLUBS   | DROPPED CLUBS | QUARTER MEME          | BER GROWTH NET<br>GOAL | MEMBER GROWTH<br>ACTUAL | DROPPED<br>MEMBERS ACTUAL<br>(including transfers) |  |
| JULY/AUG/SEPT | 1             | 0           | 0             | JULY/AUG/SEPT         | 30                     | 147                     | 66                                                 |  |
| OCT/NOV/DEC   | 0             | 4           | 1             | OCT/NOV/DEC           | 20                     | 151                     | 65                                                 |  |
| JAN/FEB/MAR   | 1             | 0           | 0             | JAN/FEB/MAR           | 10                     | 4                       | 2                                                  |  |
| APR/MAY/JUNE  | 0             | 0           | 0             | APR/MAY/JUNE          | 20                     | 0                       | 0                                                  |  |