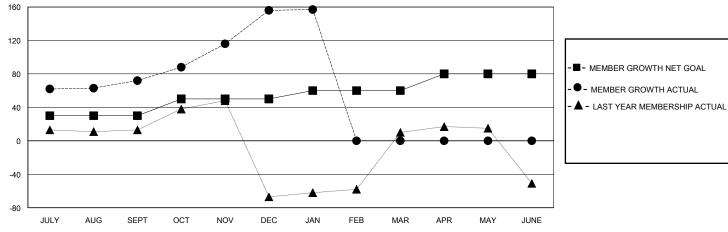

## GOALS AND ACTUAL MEMBERS CUMULATIVE

| DROPPED CLUBS: 1            |     | 52 CLUBS OF 70 ADDED 1 OR MORE<br>NEW MEMBERS | GENDER DISTRIBUTION  MALE 2,197 (79.49%) |              |       |
|-----------------------------|-----|-----------------------------------------------|------------------------------------------|--------------|-------|
| DROPPED MEMBERS             |     |                                               | FEMALE                                   | 566 (20.48%) |       |
| DECEASED                    | 6   | CLICK HERE FOR CUMULATIVE                     | TOTAL FAMILY UNIT MEMBERS                |              | 1,270 |
| CLUB CANCELLED 20 OTHER 107 |     | MEMBERSHIP DATA                               | FAMILY MEMBERS PAYING HALF               |              | 807   |
|                             |     |                                               |                                          |              | 007   |
| TOTAL                       | 133 |                                               |                                          |              |       |

## District 316 G

GMT: LOCATION INDIA GMT CA

| •             |               |             |               |                       |                        |                         | •                                                  |  |
|---------------|---------------|-------------|---------------|-----------------------|------------------------|-------------------------|----------------------------------------------------|--|
|               | Club          | os          |               | Members               |                        |                         |                                                    |  |
|               | RESULTS FOR   | R 2023-2024 |               | RESULTS FOR 2023-2024 |                        |                         |                                                    |  |
| QUARTER       | NEW CLUB GOAL | NEW CLUBS   | DROPPED CLUBS | QUARTER MEME          | BER GROWTH NET<br>GOAL | MEMBER GROWTH<br>ACTUAL | DROPPED<br>MEMBERS ACTUAL<br>(including transfers) |  |
| JULY/AUG/SEPT | 1             | 0           | 0             | JULY/AUG/SEPT         | 30                     | 147                     | 66                                                 |  |
| OCT/NOV/DEC   | 0             | 4           | 1             | OCT/NOV/DEC           | 20                     | 151                     | 65                                                 |  |
| JAN/FEB/MAR   | 1             | 0           | 0             | JAN/FEB/MAR           | 10                     | 4                       | 2                                                  |  |
| APR/MAY/JUNE  | 0             | 0           | 0             | APR/MAY/JUNE          | 20                     | 0                       | 0                                                  |  |